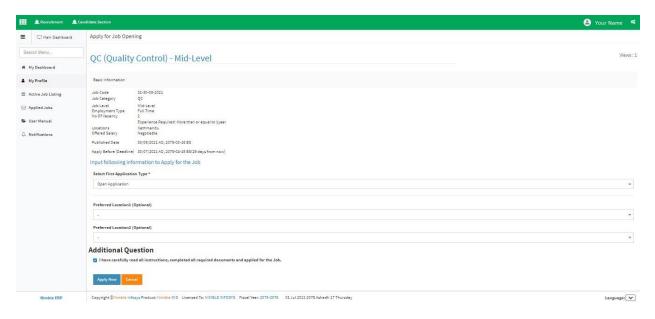

- 4. If there is an opening for your desired job press the apply action on the right of each job opening.
- 5. After clicking the apply action you will get the details of the Active job.

- 6. There are options to choose from about your application type and preferred location, choose the location and application type as per your preference
- 7. After reading the details of the Job, tick the box below
- 8. After you have completed all the above process you can click the apply now button on the bottom of the page
- 9. Then you will be redirected to the details page of your application.