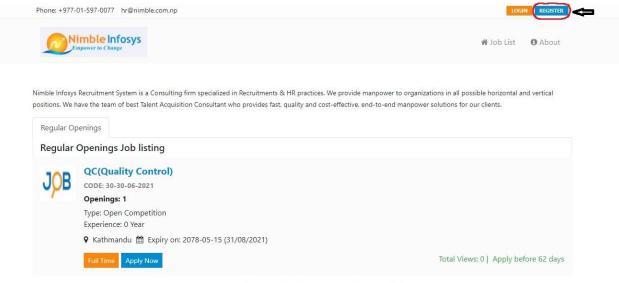

### How to Register?

After you are in the Career Portal you can do the following:

1. Click the Register Button on the top right of the page.

Note: You may either apply through our recruitment portal or drop your CV with a Cover letter directly @ hr@nimble.com.np